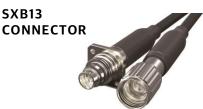

#### SXB13 CONNECTOR

- · Advanced expanded beam technology
- · Rugged field deployable fiber optic connector
- 2 to 4 Optical Channels
- · Singlemode (SM) or Multimode (MM)
- · Optical/electric hybrid configurations available
- · Custom configurations available
- · Precision waterproof design
- The ultimate solution for deep sea applications

Our MXB connector is engineered to excel in water depths of approximately 200–300 meters. When you need connectivity at extreme depths of up to 4,000 meters, our SXB connector has you covered. With high-precision waterproof designs and resistance to saltwater, ozone, and UV rays, these connectors maintain stable performance under the harshest conditions, making them the ultimate choice for marine and resource industries.

#### SXB13

Up to 3000-4000 m

- · Shipboard Fiber Optic Network Connectivity
- Marine Environment Monitoring System
- · Ship, Maritime System
- Signal and Power Transmission between Subsea Equipment (Underwater Sensors, Drones)