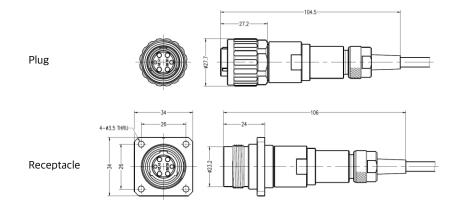

onnectivity with MXB and SXB connectors, engineered to redefine the possibilities of deep-sea communication. Powered by the latest expanded beam technology, it delivers unparalleled durability and hassle-free maintenance, making it the perfect choice for marine and resource industries.

#### **APPLICATIONS**

#### MXB13

Up to 200-300 m

- Shipboard
- Monitoring
- ROV (Remotely Operated Vehicle)
- Sensors
- · Lifeboats



#### SXB13

Up to 3000-4000 m

- · Shipboard Fiber Optic Network Connectivity
- Marine Environment Monitoring System
- · Ship, Maritime System
- Signal and Power Transmission between Subsea Equipment (Underwater Sensors, Drones)



# **Underwater Fiber Optic Connector Series**

#### X-BEAMTECH

# **MXB13 CONNECTOR / SXB13 CONNECTOR**

#### **DIMENSIONS**

#### **MXB13**



#### SXB13



### INSERT ARRANGEMENTS



Note. Other configurations, materials and finishes available upon request