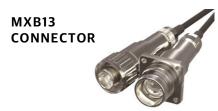

### MXB13 CONNECTOR

Our MXB connector is engineered to excel in water depths of approximately 200–300 meters. When you need connectivity at extreme depths of up to 4,000 meters, our SXB connector has you covered. With high-precision waterproof designs and resistance to saltwater, ozone, and UV rays, these connectors maintain stable performance under the harshest conditions, making them the ultimate choice for marine and resource industries.

#### MXB13

Up to 200-300 m

- Shipboard
- Monitoring
- ROV (Remotely Operated Vehicle)
- Sensors
- · Lifeboats