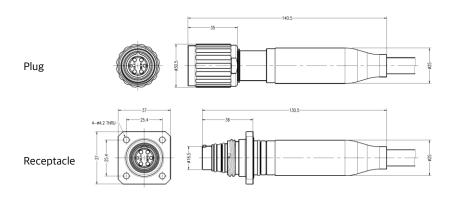

th MXB and SXB connectors, engineered to redefine the possibilities of deep-sea communication. Powered by the latest expanded beam technology, it delivers unparalleled durability and hassle-free maintenance, making it the perfect choice for marine and resource industries.

#### **APPLICATIONS**

#### MXB13

Up to 200-300 m

- Shipboard
- Monitoring
- ROV (Remotely Operated Vehicle)
- Sensors
- · Lifeboats



#### SXB13

Up to 3000-4000 m

- · Shipboard Fiber Optic Network Connectivity
- Marine Environment Monitoring System
- · Ship, Maritime System
- Signal and Power Transmission between Subsea Equipment (Underwater Sensors, Drones)



# **Underwater Fiber Optic Connector Series**

#### X-BEAMTECH

# **MXB13 CONNECTOR / SXB13 CONNECTOR**

#### **DIMENSIONS**

#### **MXB13**



#### SXB13



### INSERT ARRANGEMENTS



Note. Other configurations, materials and finishes available upon request